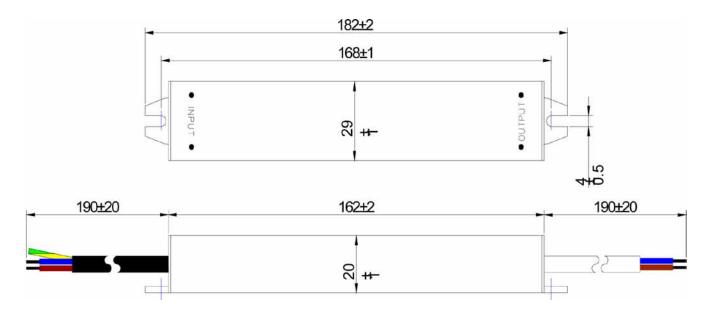

• Housing Size (mm): L182×W29×H20

• Housing Material: AL

Cable Model of input:
 VDE H03VV-F 3G0.75mm² black
 VDE H03VV-F 2\*0.75mm² white

Packing Size/Qty: 325×205×215mm/50/PCS