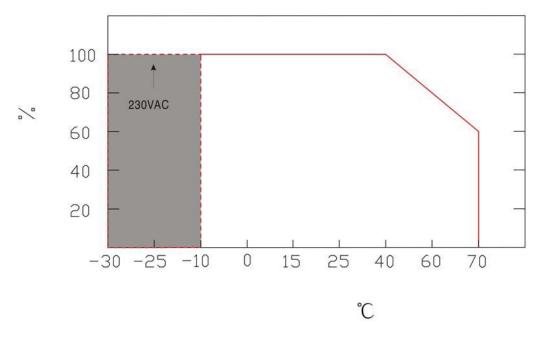

## **Derating Curve:**

### **Parameter Standard:**

| Input                   | Rated voltage:            | AC170~250V                                                                                                                                                                 |
|-------------------------|---------------------------|----------------------------------------------------------------------------------------------------------------------------------------------------------------------------|
|                         | Frequency:                | 50/60Hz                                                                                                                                                                    |
|                         | Input power(Loading):     | ≤26W                                                                                                                                                                       |
|                         | Power Factor              | PF≥0.5                                                                                                                                                                     |
|                         | Efficiency                | ≥80%                                                                                                                                                                       |
|                         | Inrush current            | Cold Start: 25A/230VAC                                                                                                                                                     |
|                         | Leakage current           | ≤0.75mA/240VAC                                                                                                                                                             |
| Output                  | Output current (Loading): | DC 0.83A                                                                                                                                                                   |
|                         | Output voltage (loading): | DC 24±0.5V                                                                                                                                                                 |
|                         | Rated Power               | 20W                                                                                                                                                                        |
|                         | Ripple &Noise             | ≤200mVp-p                                                                                                                                                                  |
|                         | Hold up time              | ≤2s                                                                                                                                                                        |
| Protection              | Over Loading              | 120~150%                                                                                                                                                                   |
|                         | Short Circuit             | Protection type: Hiccup mode, recovers automatically after fault condition is removed                                                                                      |
|                         | High Temp                 | 100°C±5(Shut down, re-power on to recover)                                                                                                                                 |
| Environment             | Working Temp              | -25°C ~ +40°C(Refer to output load derating curve)                                                                                                                         |
|                         | Storage Temp.             | -40°C ~ +60°C,10~95%RH                                                                                                                                                     |
| Voltage re-<br>sistanse | Input-Output              | AC 1.5kV/5mA 5s                                                                                                                                                            |
|                         | Input-Housing             | AC 1.5kV/5mA 5s                                                                                                                                                            |
| Cables                  | Input                     | VDE H03VV-F 3G0.75mm <sup>2</sup> Black*300mm                                                                                                                              |
|                         | Output                    | VDE H03VV-F2*0.75mm <sup>2</sup> White*300mm                                                                                                                               |
|                         | Cable sets                | 1Set                                                                                                                                                                       |
| Others                  | Housing Material          | Aluminum Housing                                                                                                                                                           |
|                         | IP Rating                 | IP67                                                                                                                                                                       |
|                         | Dimension                 | L182*W29*H20mm                                                                                                                                                             |
|                         | Packing                   | 325×205×215mm /50PCS                                                                                                                                                       |
|                         | Weight                    | 11.6kg/Carton                                                                                                                                                              |
| Nonfunction             | External appearance       | <ol> <li>The surface has no dirty vestige, rowing the wreath oxygen, transform</li> <li>Power cable and the label paper to should</li> <li>The date print clear</li> </ol> |
|                         | Mark                      | The product label is right clear, neat, have no folding line                                                                                                               |
|                         | Other                     | Whether manual and other related data are well-found or not                                                                                                                |