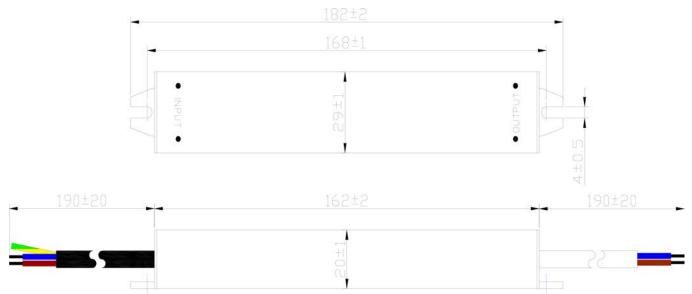

## **Installation Dimension:**

### **Cable Connection:**

Input: Brown connect to Power line "L"

Blue connect to Zero line "N"

Yellow & Green connect to earth line "GND"

Output: Brown "+"

Blue "-"