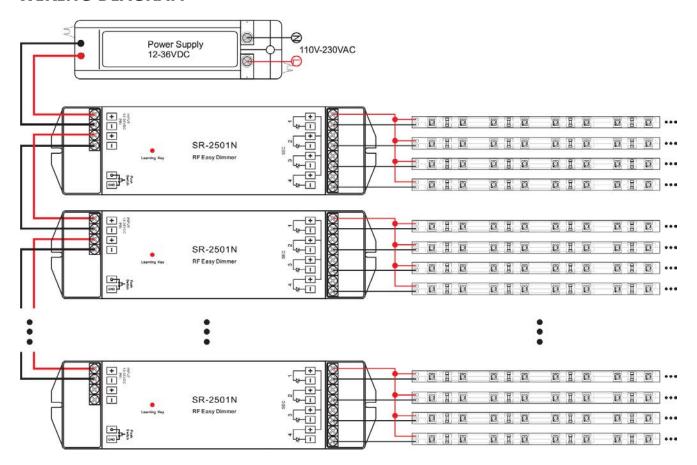

## **WIRING DIAGRAM**

#### **OPERATION**

- 1. Pairing with remote: connect well receiver, press learning key on receiver, then immediately push "I" or "O", the led will flash, means well paired. One remote can pair with endless of receivers, to control in sync.
- 2. Short press "I" for ON, long press for turn Up brightness.

Short press "O" for OFF, long press for turn Down brightness.

3. If you want delete the receiver's learning data, just long press for 5 seconds the learning key on receiver, the receiver will be deleted the learning, be set as factory defaults.