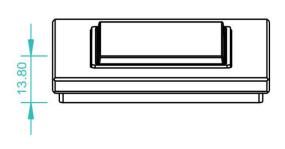

--|
| SR-2801K1 | 3VDC Cr2430 battery | 868MHz              | RF Wireless |

#### Receiver

| Part No.   | Iuput Voltage | Current | Output        | Remarks          |
|------------|---------------|---------|---------------|------------------|
| SR-2501N   | 12-36VDC      | 4x5A    | 4x(60-180)W   | Constant voltage |
| SR-2501NEA | 12-36VDC      | 4x8A    | 4x(96-288)W   | Constant voltage |
| SR-2502N   | 12-36VDC      | 4x350mA | 4x(4.2-12.6)W | Constant current |
| SR-2503N   | 12-36VDC      | 4x700mA | 4x(8.4-25.2)W | Constant current |
| SR-2501NS  | 12-36VDC      | 1x8A    | 1x(96-288)W   | Constant voltage |
| SR-2502NS  | 12-36VDC      | 1x350mA | 1x(4.2-12.6)W | Constant current |
| SR-2503NS  | 12-36VDC      | 1x700mA | 1x(8.4-25.2)W | Constant current |

## **PRODUCT SIZE**





## **WIRING DIAGRAM**



## **INSTALLATION**



#### **MOUNTING**

The key part of this controller is a universal, extremely rotary standard switch element that can be integrated in numerous frames by different manufactures as below list:

| BEKER  | S1, B1, B3, B7 glass          |  |
|--------|-------------------------------|--|
| GIRA   | Standard55, E2, Event, Esprit |  |
| JUNG   | A500, Aplus                   |  |
| MERTEN | M-smart, M-Arc, M-Plan        |  |

#### **OPERATION**



- 1. Pairing with remote: connect well receiver, press learning key on receiver, then immediately push "I" or "O", the led will flash, means well paired. One remote can pair with endless of receivers, to control in sync.
- 2. Short press "I" for ON, long press for turn Up brightness.

Short press "O" for