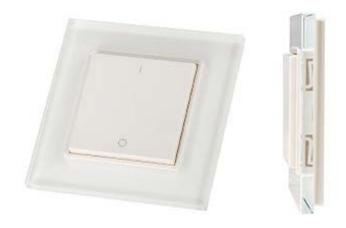

# Панель SR-2801K1 (RF-диммер, 1 зона)

## **FEATURE**

 This is a RF Wireless Push Remote, can be wall mounted, or sticked on wall easily by 3M glue.