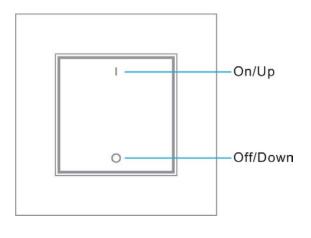

#### **OPERATION**

- 1. Pairing with remote: connect well receiver, press learning key on receiver, then immediately push "I" or "O", the led will flash, means well paired. One remote can pair with endless of receivers, to control in sync.
- 2. Short press "I" for ON, long press for turn Up brightness.

Short press "O" for OFF, long press for turn Down brightness.

3. If you want delete the receiver's learning data, just long press for 5 seconds the learning key on receiver, the receiver will be deleted the learning, be set as factory defaults.