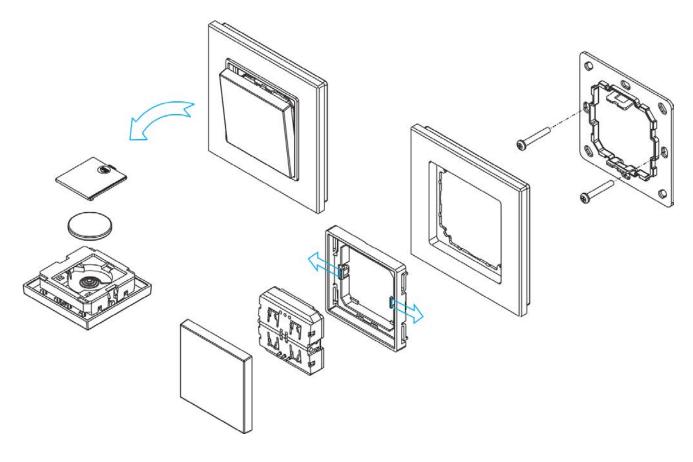

## **INSTALLATION**

#### **MOUNTING**

The key part of this controller is a universal, extremely rotary standard switch element that can be integrated in numerous frames by different manufactures as below list:

| BEKER  | S1, B1, B3, B7 glass          |  |
|--------|-------------------------------|--|
| GIRA   | Standard55, E2, Event, Esprit |  |
| JUNG   | A500, Aplus                   |  |
| MERTEN | M-smart, M-Arc, M-Plan        |  |