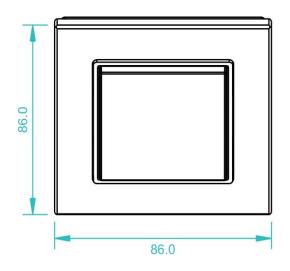

----|
| SR-2801K1 | 3VDC Cr2430 battery | 868MHz              | RF Wireless |

#### Receiver

| Part No.   | Iuput Voltage | Current | Output        | Remarks          |
|------------|---------------|---------|---------------|------------------|
| SR-2501N   | 12-36VDC      | 4x5A    | 4x(60-180)W   | Constant voltage |
| SR-2501NEA | 12-36VDC      | 4x8A    | 4x(96-288)W   | Constant voltage |
| SR-2502N   | 12-36VDC      | 4x350mA | 4x(4.2-12.6)W | Constant current |
| SR-2503N   | 12-36VDC      | 4x700mA | 4x(8.4-25.2)W | Constant current |
| SR-2501NS  | 12-36VDC      | 1x8A    | 1x(96-288)W   | Constant voltage |
| SR-2502NS  | 12-36VDC      | 1x350mA | 1x(4.2-12.6)W | Constant current |
| SR-2503NS  | 12-36VDC      | 1x700mA | 1x(8.4-25.2)W | Constant current |

## **PRODUCT SIZE**





## **WIRING DIAGRAM**



## **INSTALLATION**



#### **MOUNTING**

The key part of this controller is a universal, extremely rotary standard switch element that can be integrated in numerous frames by different manufactures as below list:

| BEKER  | S1, B1, B3, B7 glass          |  |
|--------|-------------------------------|--|
| GIRA   | Standard55, E2, Event, Esprit |  |
| JUNG   | A500, Aplus                   |  |
| MERTEN | M-smart, M-Arc, M-Plan        |  |

#### **OPERATION**



- 1. Pairing with remote: connect well receiver, press learning key on receiver, then immediately push "I" or "O", the led will flash, means well paired. One remote can pair with endless of receivers, to control in sync.
- 2. Short press "I" for ON, long press for turn Up brightness.

Short press "O" f