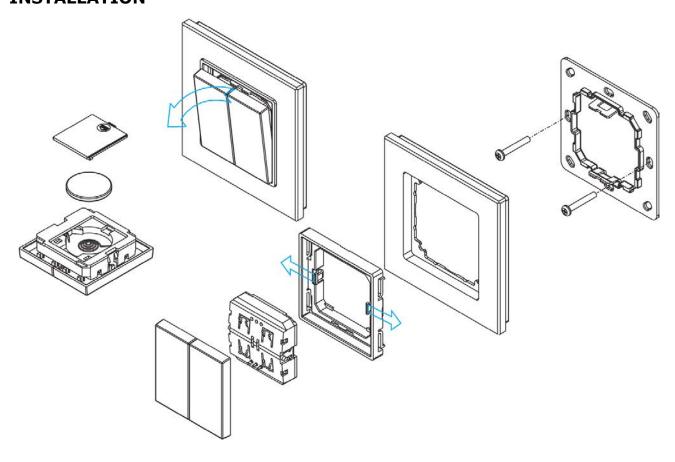

# **INSTALLATION**

### **MOUNTING**

The key part of this controller is a universal, extremely rotary standard switch element that can be integrated in numerous frames by different manufactures as below list:

| BEKER  | S1, B1, B3, B7 glass          |  |
|--------|-------------------------------|--|
| GIRA   | Standard55, E2, Event, Esprit |  |
| JUNG   | A500, Aplus                   |  |
| MERTEN | M-smart, M-Arc, M-Plan        |  |