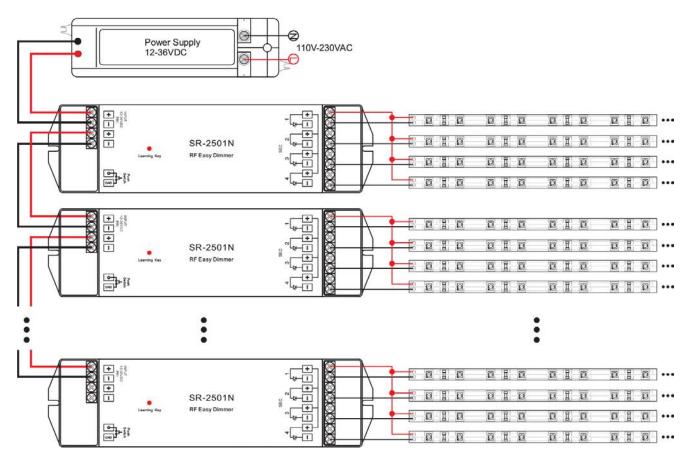

r2430 battery | 868MHz              | RF Wireless |

## • Receiver

| Part No.   | Iuput Voltage | Current | Output        | Remarks          |
|------------|---------------|---------|---------------|------------------|
| SR-2501N   | 12-36VDC      | 4x5A    | 4x(60-180)W   | Constant voltage |
| SR-2501NEA | 12-36VDC      | 4x8A    | 4x(96-288)W   | Constant voltage |
| SR-2502N   | 12-36VDC      | 4x350mA | 4x(4.2-12.6)W | Constant current |
| SR-2503N   | 12-36VDC      | 4x700mA | 4x(8.4-25.2)W | Constant current |
| SR-2501NS  | 12-36VDC      | 1x8A    | 1x(96-288)W   | Constant voltage |
| SR-2502NS  | 12-36VDC      | 1x350mA | 1x(4.2-12.6)W | Constant current |
| SR-2503NS  | 12-36VDC      | 1x700mA | 1x(8.4-25.2)W | Constant current |

## **PRODUCT SIZE**





# **WIRING DIAGRAM**



# **INSTALLATION**



### **MOUNTING**

The key part of this controller is a universal, extremely rotary standard switch element that can be integrated in numerous frames by different manufactures as below list:

| BEKER  | S1, B1, B3, B7 glass          |  |
|--------|-------------------------------|--|
| GIRA   | Standard55, E2, Event, Esprit |  |
| JUNG   | A500, Aplus                   |  |
| MERTEN | M-smart, M-Arc, M-Plan        |  |

## **OPERATION**



- 1. Pairing with remote: connect well receiver, press learning key on receiver, then immediately push "I" or "O", the led will flash, means well paired. One remote can pair with endless of receivers, to control in sync.
- 2. Short press "I" for ON, long press for turn Up brightness.

Short press "O" for OFF, long press for turn Dow