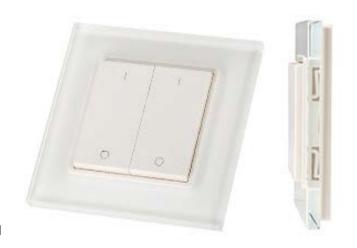

# Панель SR-2801K2 (RF-диммер, 2 зоны)

## **FEATURE**

 This is a RF Wireless Push Remote, can be wall mounted, or sticked on wall easily by 3M glue