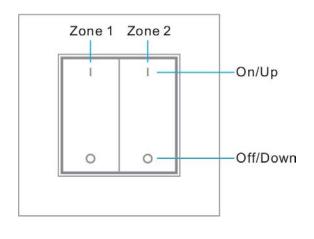

## **OPERATION**

- 1. Pairing with remote: connect well receiver, press learning key on receiver, then immediately push "I" or "O", the led will flash, means well paired. One remote can pair with endless of receivers, to control in sync.
- 2. Short press "I" for ON, long press for turn Up brightness.

Short press "O" for OFF, long press for turn Down brightness.

3. If you want delete the receiver's learning data, just long press for 5 seconds the learning key on receiver, the receiver will be deleted the learning, be set as factory defaults.