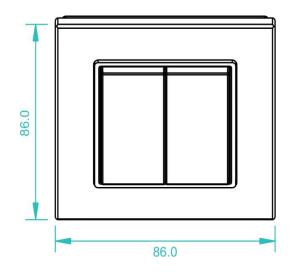

----|
| SR-2801K2 | 3VDC Cr2430 battery | 868MHz              | RF Wireless |

## • Receiver

| Part No.   | Iuput Voltage | Current | Output        | Remarks          |
|------------|---------------|---------|---------------|------------------|
| SR-2501N   | 12-36VDC      | 4x5A    | 4x(60-180)W   | Constant voltage |
| SR-2501NEA | 12-36VDC      | 4x8A    | 4x(96-288)W   | Constant voltage |
| SR-2502N   | 12-36VDC      | 4x350mA | 4x(4.2-12.6)W | Constant current |
| SR-2503N   | 12-36VDC      | 4x700mA | 4x(8.4-25.2)W | Constant current |
| SR-2501NS  | 12-36VDC      | 1x8A    | 1x(96-288)W   | Constant voltage |
| SR-2502NS  | 12-36VDC      | 1x350mA | 1x(4.2-12.6)W | Constant current |
| SR-2503NS  | 12-36VDC      | 1x700mA | 1x(8.4-25.2)W | Constant current |

## **PRODUCT SIZE**





# **WIRING DIAGRAM**



# **INSTALLATION**



### **MOUNTING**

The key part of this controller is a universal, extremely rotary standard switch element that can be integrated in numerous frames by different manufactures as below list:

| BEKER  | S1, B1, B3, B7 glass          |  |
|--------|-------------------------------|--|
| GIRA   | Standard55, E2, Event, Esprit |  |
| JUNG   | A500, Aplus                   |  |
| MERTEN | M-smart, M-Arc, M-Plan        |  |

## **OPERATION**



- 1. Pairing with remote: connect well receiver, press learning key on receiver, then immediately push "I" or "O", the led will flash, means well paired. One remote can pair with endless of receivers, to control in sync.
- 2. Short press "I" for ON, long press for turn Up brightness.

Short press "O" for OF