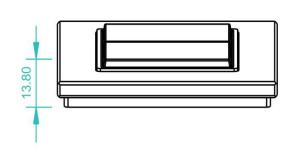

--|
| SR-2801K2 | 3VDC Cr2430 battery | 868MHz              | RF Wireless |

## • Receiver

| Part No.   | Iuput Voltage | Current | Output        | Remarks          |
|------------|---------------|---------|---------------|------------------|
| SR-2501N   | 12-36VDC      | 4x5A    | 4x(60-180)W   | Constant voltage |
| SR-2501NEA | 12-36VDC      | 4x8A    | 4x(96-288)W   | Constant voltage |
| SR-2502N   | 12-36VDC      | 4x350mA | 4x(4.2-12.6)W | Constant current |
| SR-2503N   | 12-36VDC      | 4x700mA | 4x(8.4-25.2)W | Constant current |
| SR-2501NS  | 12-36VDC      | 1x8A    | 1x(96-288)W   | Constant voltage |
| SR-2502NS  | 12-36VDC      | 1x350mA | 1x(4.2-12.6)W | Constant current |
| SR-2503NS  | 12-36VDC      | 1x700mA | 1x(8.4-25.2)W | Constant current |

## **PRODUCT SIZE**





# **WIRING DIAGRAM**



# **INSTALLATION**



### **MOUNTING**

The key part of this controller is a universal, extremely rotary standard switch element that can be integrated in numerous frames by different manufactures as below list:

| BEKER  | S1, B1, B3, B7 glass          |  |
|--------|-------------------------------|--|
| GIRA   | Standard55, E2, Event, Esprit |  |
| JUNG   | A500, Aplus                   |  |
| MERTEN | M-smart, M-Arc, M-Plan        |  |

## **OPERATION**



- 1. Pairing with remote: connect well receiver, press learning key on receiver, then immediately push "I" or "O", the led will flash, means well paired. One remote can pair with endless of receivers, to control in sync.
- 2. Short press "I" for ON, long press for turn Up brightness.

Short press "O" for OFF,