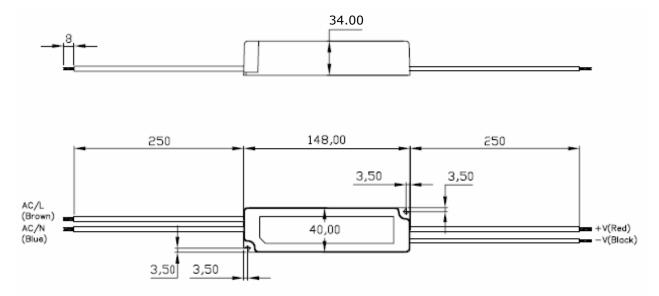

## Specification

| DC VOLTAGE12V24VRATED CURRENT4A2ACURRENT RANGE0~4A0~2ARATED POWER50WRIPPLE & NOISE (max.)100mVp-p200mVp-pVOLTAGE TOLERANCE±3.0%LINE REGULATION±1.0%                                                                                                                                                                                                                                                                                                                                                                                                                                                                                                                                                                                                                                                                                                                                                                                                                                                                                                                                                                                                                                                                                                                                                                                                                                                                                                                                                                                                                                                                                                                                                                                                                                                                                                                                                                                                                                                                                                                                                            |                          |
|----------------------------------------------------------------------------------------------------------------------------------------------------------------------------------------------------------------------------------------------------------------------------------------------------------------------------------------------------------------------------------------------------------------------------------------------------------------------------------------------------------------------------------------------------------------------------------------------------------------------------------------------------------------------------------------------------------------------------------------------------------------------------------------------------------------------------------------------------------------------------------------------------------------------------------------------------------------------------------------------------------------------------------------------------------------------------------------------------------------------------------------------------------------------------------------------------------------------------------------------------------------------------------------------------------------------------------------------------------------------------------------------------------------------------------------------------------------------------------------------------------------------------------------------------------------------------------------------------------------------------------------------------------------------------------------------------------------------------------------------------------------------------------------------------------------------------------------------------------------------------------------------------------------------------------------------------------------------------------------------------------------------------------------------------------------------------------------------------------------|--------------------------|
| CURRENT RANGE     0~4A     0~2A       RATED POWER     50W       RIPPLE & NOISE (max.)     100mVp-p     200mVp-p       VOLTAGE TOLERANCE     ±3.0%                                                                                                                                                                                                                                                                                                                                                                                                                                                                                                                                                                                                                                                                                                                                                                                                                                                                                                                                                                                                                                                                                                                                                                                                                                                                                                                                                                                                                                                                                                                                                                                                                                                                                                                                                                                                                                                                                                                                                              |                          |
| RATED POWER 50W   RIPPLE & NOISE (max.) 100mVp-p 200mVp-p   VOLTAGE TOLERANCE ±3.0%                                                                                                                                                                                                                                                                                                                                                                                                                                                                                                                                                                                                                                                                                                                                                                                                                                                                                                                                                                                                                                                                                                                                                                                                                                                                                                                                                                                                                                                                                                                                                                                                                                                                                                                                                                                                                                                                                                                                                                                                                            |                          |
| RIPPLE & NOISE (max.)     100mVp-p     200mVp-p       VOLTAGE TOLERANCE     ±3.0%                                                                                                                                                                                                                                                                                                                                                                                                                                                                                                                                                                                                                                                                                                                                                                                                                                                                                                                                                                                                                                                                                                                                                                                                                                                                                                                                                                                                                                                                                                                                                                                                                                                                                                                                                                                                                                                                                                                                                                                                                              |                          |
| -                                                                                                                                                                                                                                                                                                                                                                                                                                                                                                                                                                                                                                                                                                                                                                                                                                                                                                                                                                                                                                                                                                                                                                                                                                                                                                                                                                                                                                                                                                                                                                                                                                                                                                                                                                                                                                                                                                                                                                                                                                                                                                              |                          |
| -                                                                                                                                                                                                                                                                                                                                                                                                                                                                                                                                                                                                                                                                                                                                                                                                                                                                                                                                                                                                                                                                                                                                                                                                                                                                                                                                                                                                                                                                                                                                                                                                                                                                                                                                                                                                                                                                                                                                                                                                                                                                                                              |                          |
| -                                                                                                                                                                                                                                                                                                                                                                                                                                                                                                                                                                                                                                                                                                                                                                                                                                                                                                                                                                                                                                                                                                                                                                                                                                                                                                                                                                                                                                                                                                                                                                                                                                                                                                                                                                                                                                                                                                                                                                                                                                                                                                              |                          |
|                                                                                                                                                                                                                                                                                                                                                                                                                                                                                                                                                                                                                                                                                                                                                                                                                                                                                                                                                                                                                                                                                                                                                                                                                                                                                                                                                                                                                                                                                                                                                                                                                                                                                                                                                                                                                                                                                                                                                                                                                                                                                                                |                          |
| LOAD REGULATION ±2.0%                                                                                                                                                                                                                                                                                                                                                                                                                                                                                                                                                                                                                                                                                                                                                                                                                                                                                                                                                                                                                                                                                                                                                                                                                                                                                                                                                                                                                                                                                                                                                                                                                                                                                                                                                                                                                                                                                                                                                                                                                                                                                          |                          |
| SETUP,RISE TIME 500ms,250ms/230VAC 500ms,250ms/115ac at                                                                                                                                                                                                                                                                                                                                                                                                                                                                                                                                                                                                                                                                                                                                                                                                                                                                                                                                                                                                                                                                                                                                                                                                                                                                                                                                                                                                                                                                                                                                                                                                                                                                                                                                                                                                                                                                                                                                                                                                                                                        | full load                |
| HOLD UP TIME (TYP.) 50ms/230VAC 24ms/115VAC at full loa                                                                                                                                                                                                                                                                                                                                                                                                                                                                                                                                                                                                                                                                                                                                                                                                                                                                                                                                                                                                                                                                                                                                                                                                                                                                                                                                                                                                                                                                                                                                                                                                                                                                                                                                                                                                                                                                                                                                                                                                                                                        | d                        |
| VOLTAGE RANGE 100-240VAC                                                                                                                                                                                                                                                                                                                                                                                                                                                                                                                                                                                                                                                                                                                                                                                                                                                                                                                                                                                                                                                                                                                                                                                                                                                                                                                                                                                                                                                                                                                                                                                                                                                                                                                                                                                                                                                                                                                                                                                                                                                                                       |                          |
| FREQUENCY RANGE47~63Hz                                                                                                                                                                                                                                                                                                                                                                                                                                                                                                                                                                                                                                                                                                                                                                                                                                                                                                                                                                                                                                                                                                                                                                                                                                                                                                                                                                                                                                                                                                                                                                                                                                                                                                                                                                                                                                                                                                                                                                                                                                                                                         |                          |
| EFFICIENCY(Typ.)     82% full load     84% full load       AC CURRENT     1.0A/100VAC 0.60A/200A                                                                                                                                                                                                                                                                                                                                                                                                                                                                                                                                                                                                                                                                                                                                                                                                                                                                                                                                                                                                                                                                                                                                                                                                                                                                                                                                                                                                                                                                                                                                                                                                                                                                                                                                                                                                                                                                                                                                                                                                               |                          |
| AC CURRENT     1.0A/100VAC 0.60A/200A                                                                                                                                                                                                                                                                                                                                                                                                                                                                                                                                                                                                                                                                                                                                                                                                                                                                                                                                                                                                                                                                                                                                                                                                                                                                                                                                                                                                                                                                                                                                                                                                                                                                                                                                                                                                                                                                                                                                                                                                                                                                          |                          |
| INRUSH CURRENT (max.) COLD STAT 70A/230VAC 35A/115VAC                                                                                                                                                                                                                                                                                                                                                                                                                                                                                                                                                                                                                                                                                                                                                                                                                                                                                                                                                                                                                                                                                                                                                                                                                                                                                                                                                                                                                                                                                                                                                                                                                                                                                                                                                                                                                                                                                                                                                                                                                                                          |                          |
| LEAKAGE CURRENT 0.25mA/240VAC                                                                                                                                                                                                                                                                                                                                                                                                                                                                                                                                                                                                                                                                                                                                                                                                                                                                                                                                                                                                                                                                                                                                                                                                                                                                                                                                                                                                                                                                                                                                                                                                                                                                                                                                                                                                                                                                                                                                                                                                                                                                                  |                          |
| Z OVER CURRENT Above 150% ~200%rated output power or short circuit                                                                                                                                                                                                                                                                                                                                                                                                                                                                                                                                                                                                                                                                                                                                                                                                                                                                                                                                                                                                                                                                                                                                                                                                                                                                                                                                                                                                                                                                                                                                                                                                                                                                                                                                                                                                                                                                                                                                                                                                                                             |                          |
| Operation     SHORT CIRCUIT     Protection type: Hiccup mode, recovers automatically after faulting                                                                                                                                                                                                                                                                                                                                                                                                                                                                                                                                                                                                                                                                                                                                                                                                                                                                                                                                                                                                                                                                                                                                                                                                                                                                                                                                                                                                                                                                                                                                                                                                                                                                                                                                                                                                                                                                                                                                                                                                            | t condition is removed.  |
| OVER CORRENT Protection type: Hiccup mode, recovers automatically after faul   OVER VOLTAGE Protection type: Hiccup mode, recovers automatically after faul   OVER TEMPERATURE Tj 140°C typically(IC1) Detect on main control IC                                                                                                                                                                                                                                                                                                                                                                                                                                                                                                                                                                                                                                                                                                                                                                                                                                                                                                                                                                                                                                                                                                                                                                                                                                                                                                                                                                                                                                                                                                                                                                                                                                                                                                                                                                                                                                                                               | t condition is removed.  |
| O<br>OVER TEMPERATURE                                                                                                                                                                                                                                                                                                                                                                                                                                                                                                                                                                                                                                                                                                                                                                                                                                                                                                                                                                                                                                                                                                                                                                                                                                                                                                                                                                                                                                                                                                                                                                                                                                                                                                                                                                                                                                                                                                                                                                                                                                                                                          |                          |
| Protection type: Hiccup mode, recovers automatically after terr                                                                                                                                                                                                                                                                                                                                                                                                                                                                                                                                                                                                                                                                                                                                                                                                                                                                                                                                                                                                                                                                                                                                                                                                                                                                                                                                                                                                                                                                                                                                                                                                                                                                                                                                                                                                                                                                                                                                                                                                                                                | perature goes down       |
| ₩ORKING TEMP20~+50°C                                                                                                                                                                                                                                                                                                                                                                                                                                                                                                                                                                                                                                                                                                                                                                                                                                                                                                                                                                                                                                                                                                                                                                                                                                                                                                                                                                                                                                                                                                                                                                                                                                                                                                                                                                                                                                                                                                                                                                                                                                                                                           |                          |
| WORKING HUMIDITY 20~90% RH non-condensing                                                                                                                                                                                                                                                                                                                                                                                                                                                                                                                                                                                                                                                                                                                                                                                                                                                                                                                                                                                                                                                                                                                                                                                                                                                                                                                                                                                                                                                                                                                                                                                                                                                                                                                                                                                                                                                                                                                                                                                                                                                                      |                          |
| STORAGE TEMP., HUMIDITY -40~+80°C, 10°C~95% RH                                                                                                                                                                                                                                                                                                                                                                                                                                                                                                                                                                                                                                                                                                                                                                                                                                                                                                                                                                                                                                                                                                                                                                                                                                                                                                                                                                                                                                                                                                                                                                                                                                                                                                                                                                                                                                                                                                                                                                                                                                                                 |                          |
| WORKING TEMP. -20~+50°C   WORKING HUMIDITY 20~90% RH non-condensing   STORAGE TEMP., HUMIDITY -40~+80°C, 10°C~95% RH   TEMP.COEFFICIENT ±0.03%/°C (0°C~50°C)                                                                                                                                                                                                                                                                                                                                                                                                                                                                                                                                                                                                                                                                                                                                                                                                                                                                                                                                                                                                                                                                                                                                                                                                                                                                                                                                                                                                                                                                                                                                                                                                                                                                                                                                                                                                                                                                                                                                                   |                          |
| Image: Wight with the second | ,Y, Zaxes                |
| SAFETY STANDARDSDesign refer to UL1310 Class 2,TUV EN60950-1, EN61347-2-13<br>223-M91, meet IP6                                                                                                                                                                                                                                                                                                                                                                                                                                                                                                                                                                                                                                                                                                                                                                                                                                                                                                                                                                                                                                                                                                                                                                                                                                                                                                                                                                                                                                                                                                                                                                                                                                                                                                                                                                                                                                                                                                                                                                                                                | 3, CAN/CSA C22.2 No.     |
| WITHSTAND VOLTAGE I/P-O/P:3KVAC                                                                                                                                                                                                                                                                                                                                                                                                                                                                                                                                                                                                                                                                                                                                                                                                                                                                                                                                                                                                                                                                                                                                                                                                                                                                                                                                                                                                                                                                                                                                                                                                                                                                                                                                                                                                                                                                                                                                                                                                                                                                                |                          |
| ISOLATION RESISTANCE I/P-O/P:>100M Ohms / 500VDC / 25°C~70%RH                                                                                                                                                                                                                                                                                                                                                                                                                                                                                                                                                                                                                                                                                                                                                                                                                                                                                                                                                                                                                                                                                                                                                                                                                                                                                                                                                                                                                                                                                                                                                                                                                                                                                                                                                                                                                                                                                                                                                                                                                                                  |                          |
| L U<br>H H<br>S ofISOLATION RESISTANCEI/P-O/P:>100M Ohms / 500VDC / 25°C~70%RHEMI CONDUCTION & RADIATIONCompliance to EN55022 (CISPR22) Class B                                                                                                                                                                                                                                                                                                                                                                                                                                                                                                                                                                                                                                                                                                                                                                                                                                                                                                                                                                                                                                                                                                                                                                                                                                                                                                                                                                                                                                                                                                                                                                                                                                                                                                                                                                                                                                                                                                                                                                |                          |
| HARMONIC CURRENT Compliance to EN61000-3-2,-3                                                                                                                                                                                                                                                                                                                                                                                                                                                                                                                                                                                                                                                                                                                                                                                                                                                                                                                                                                                                                                                                                                                                                                                                                                                                                                                                                                                                                                                                                                                                                                                                                                                                                                                                                                                                                                                                                                                                                                                                                                                                  |                          |
| EMS IMMUNITY     Complianc e to EN61000-4-2,3,4,5,6,8,11; ENV50204, EN5502       criteria A                                                                                                                                                                                                                                                                                                                                                                                                                                                                                                                                                                                                                                                                                                                                                                                                                                                                                                                                                                                                                                                                                                                                                                                                                                                                                                                                                                                                                                                                                                                                                                                                                                                                                                                                                                                                                                                                                                                                                                                                                    | 4, light industry level, |
| DIMENSION 148*40*34mm (L*W*H)                                                                                                                                                                                                                                                                                                                                                                                                                                                                                                                                                                                                                                                                                                                                                                                                                                                                                                                                                                                                                                                                                                                                                                                                                                                                                                                                                                                                                                                                                                                                                                                                                                                                                                                                                                                                                                                                                                                                                                                                                                                                                  |                          |

## **Mechanical Specification**

**Block Diagram** 