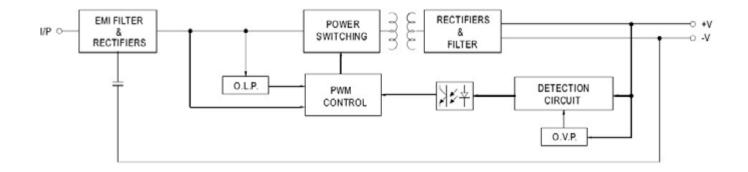

|                          |

## **Mechanical Specification**



**Block Diagram**