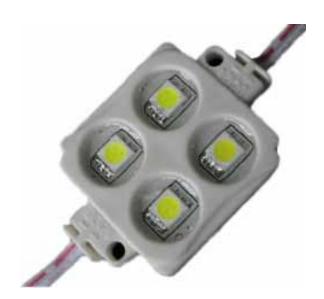

#### **Summarization:**

Waterproof Tri-chip 4LEDs Module adpots 4 pcs of Trichip LED as its luminous body, this product is of good ability, wide beaming angle, and perfect design. ABS Engineering Plastic Housing glued with epoxy makes the product wholly waterproof (IP 65).

Wide beam angle ensures enough scope of light emiting. It adopts international famous Chip to make the LED bright enough and reliable.

This product can be widely used for signs, logos, cove lighting, channel letter, etc.