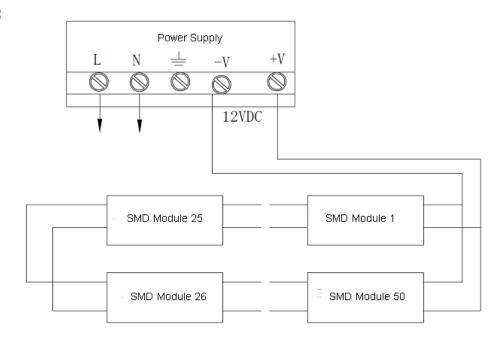

## **Electrical specification:**

Input Voltage: 12VDC Power Consumption: 0.72W

Power Supply: Waterproof 30W-12V-2.5A;

Non-waterproof 55W-12V-4.6A, 150W- 12V-12.5A; 300W-12V-25A

### **Connecting Diagram:**