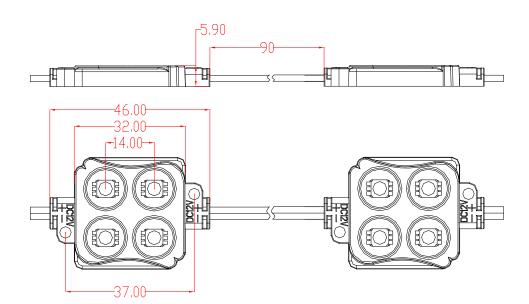

## **Specification:**

Size: 46\*32\*5.9mm

IP Class: IP65
Beaming Angle: 120
Weight: 10g

#### Diagram: